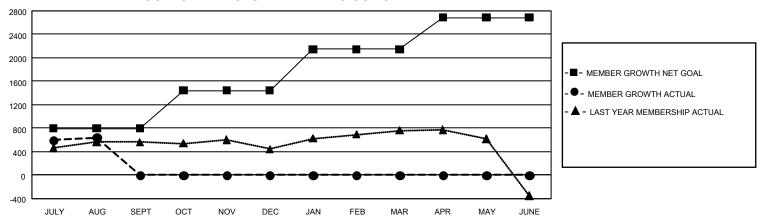

## GMT Constitutional Area 5 - K, Group M

REPORT DOES NOT INCLUDE CLUBS IN UNDISTRICTED AREAS.

| Clubs                 |               |           |               | Members               |                         |                         |                                                    |
|-----------------------|---------------|-----------|---------------|-----------------------|-------------------------|-------------------------|----------------------------------------------------|
| RESULTS FOR 2022-2023 |               |           |               | RESULTS FOR 2022-2023 |                         |                         |                                                    |
| QUARTER               | NEW CLUB GOAL | NEW CLUBS | DROPPED CLUBS | QUARTER MEN           | MBER GROWTH NET<br>GOAL | MEMBER GROWTH<br>ACTUAL | DROPPED MEMBERS<br>ACTUAL (including<br>transfers) |
| JULY/AUG/SEPT         | 15            | 2         | 2             | JULY/AUG/SEPT         | 795                     | 1,196                   | 501                                                |
| OCT/NOV/DEC           | 15            | 0         | 0             | OCT/NOV/DEC           | 650                     | 0                       | 0                                                  |
| JAN/FEB/MAR           | 102           | 0         | 0             | JAN/FEB/MAR           | 703                     | 0                       | 0                                                  |
| APR/MAY/JUNE          | 93            | 0         | 0             | APR/MAY/JUNE          | 538                     | 0                       | 0                                                  |

## GOALS AND ACTUAL MEMBERS CUMULATIVE

| DROPPED CLUBS: 2 |     | 280 CLUBS OF 604 ADDED 1<br>OR MORE NEW MEMBERS | GENDER DISTRIBUTION                |                 |  |
|------------------|-----|-------------------------------------------------|------------------------------------|-----------------|--|
|                  |     |                                                 | MALE                               | 18,286 (80.16%) |  |
|                  |     |                                                 | FEMALE                             | 4,527 (19.84%)  |  |
| DROPPED MEMBERS  |     |                                                 | NON BINARY                         | 0 (0.00%)       |  |
| DECEASED         | 14  |                                                 | PREFER NOT TO ANSWER               | 0 (0.00%)       |  |
| CLUB CANCELLED   | 0   |                                                 | TOTAL FAMILY UNIT MEMBERS 82       |                 |  |
| OTHER            | 487 | CLICK HERE FOR                                  | TOTAL TARMET GIVET INCINDENCE      |                 |  |
| TOTAL            | 501 | CUMULATIVE MEMBERSHIP DATA                      | FAMILY MEMBERS PAYING HALF DUES 47 |                 |  |