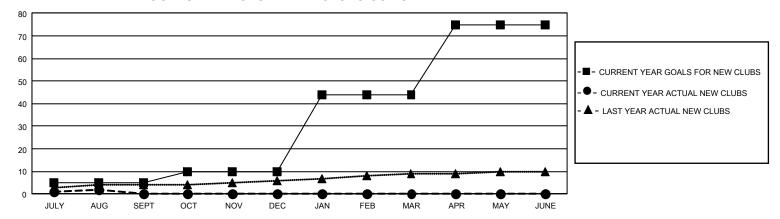

## GMT Constitutional Area 5 - K, Group M

REPORT DOES NOT INCLUDE CLUBS IN UNDISTRICTED AREAS.

| Clubs                 |               |           |               | Members               |                         |                         |                                                    |
|-----------------------|---------------|-----------|---------------|-----------------------|-------------------------|-------------------------|----------------------------------------------------|
| RESULTS FOR 2022-2023 |               |           |               | RESULTS FOR 2022-2023 |                         |                         |                                                    |
| QUARTER               | NEW CLUB GOAL | NEW CLUBS | DROPPED CLUBS | QUARTER MEN           | MBER GROWTH NET<br>GOAL | MEMBER GROWTH<br>ACTUAL | DROPPED MEMBERS<br>ACTUAL (including<br>transfers) |
| JULY/AUG/SEPT         | 15            | 2         | 2             | JULY/AUG/SEPT         | 795                     | 1,196                   | 501                                                |
| OCT/NOV/DEC           | 15            | 0         | 0             | OCT/NOV/DEC           | 650                     | 0                       | 0                                                  |
| JAN/FEB/MAR           | 102           | 0         | 0             | JAN/FEB/MAR           | 703                     | 0                       | 0                                                  |
| APR/MAY/JUNE          | 93            | 0         | 0             | APR/MAY/JUNE          | 538                     | 0                       | 0                                                  |

## GOALS AND ACTUAL NEW CLUBS CUMULATIVE